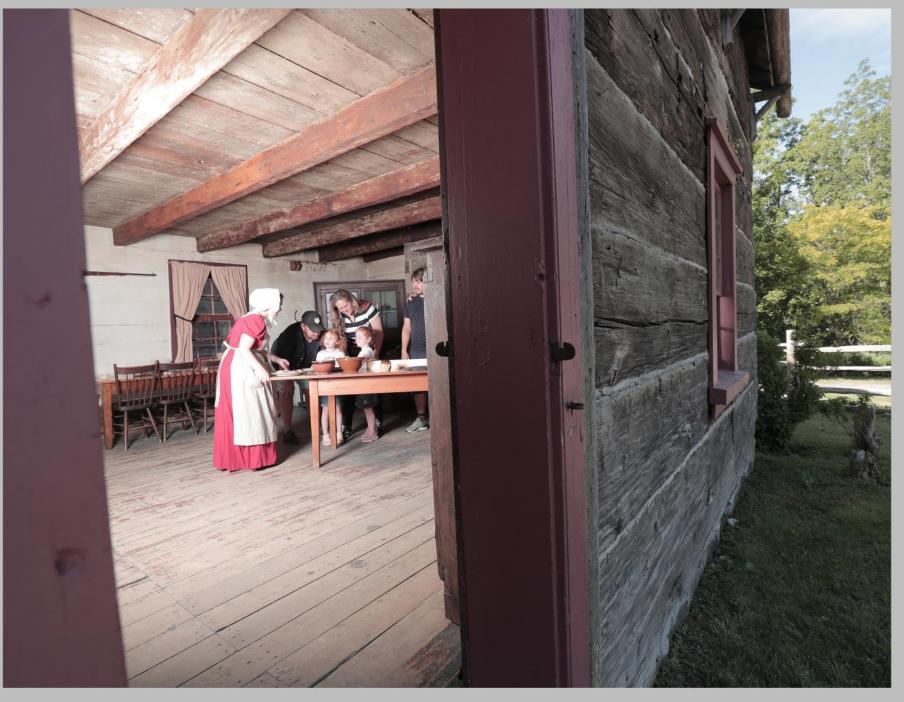

An innovative thinker, Barry constantly proposes unique ideas for showcasing all facets of tourism from museums to events and more.

Top Left: Museum of Dufferin

Bottom Left: Great War Flying Museum

Right: Pickering Museum Village

# THE OUTDOORS

Left: Museum of Dufferin

Top Right: Pickering Museum Village

Bottom Right: Pickering Museum Village