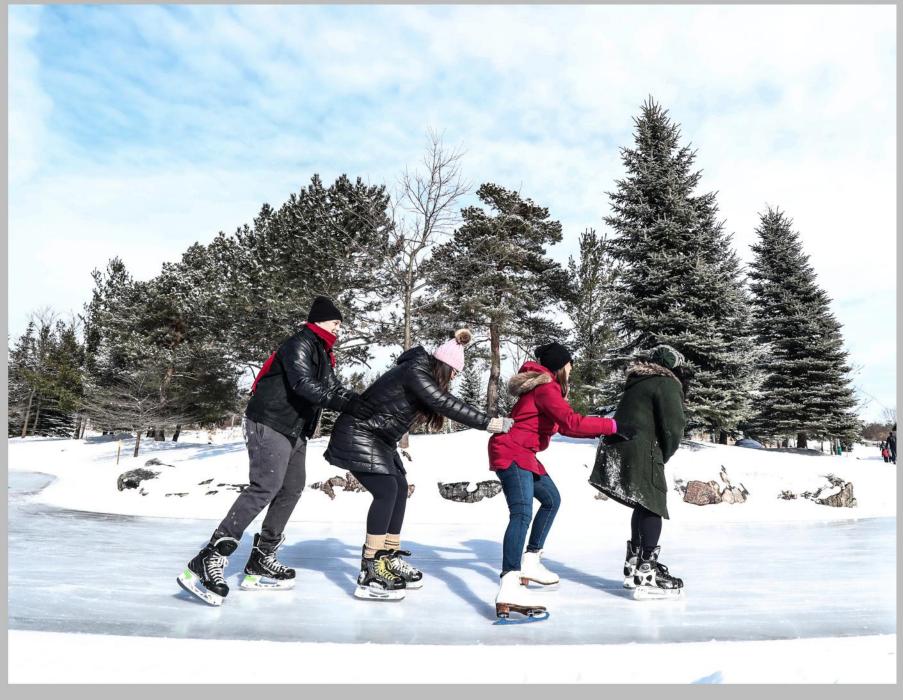

### SPOOKY SIGHTS

Top Left: Island Lake Conservation Area Bottom Left: Island Lake Conservation Area

Right: Richmond Skating Oval