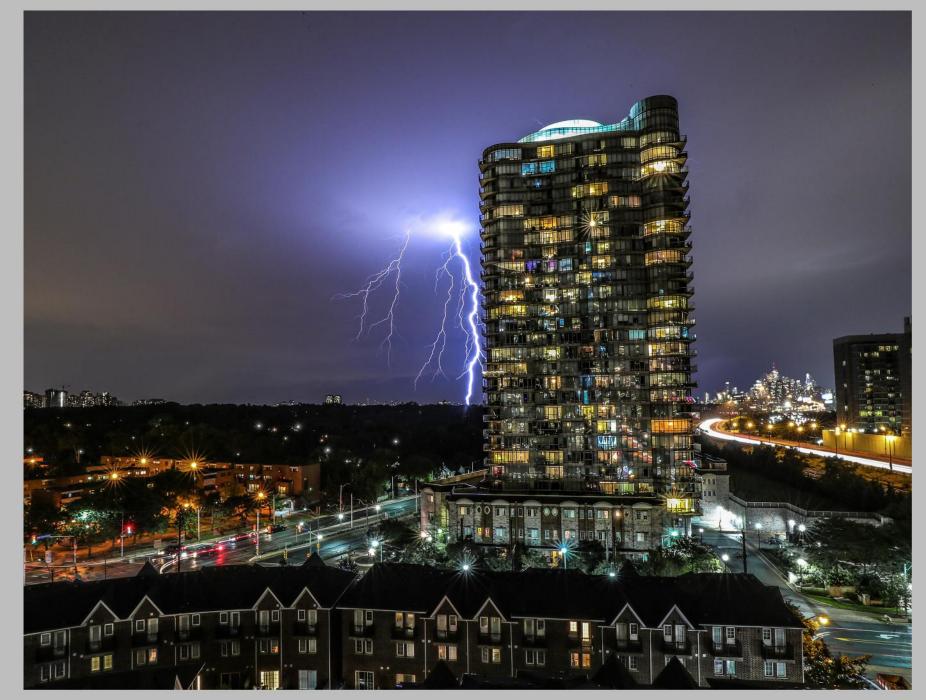

### ADULT BEVERAGES

Left: Toronto Top Right: Erin Winter Wonderland Bottom Right: Alton Mills Arts Centre

### NIGHT PHOTOGRAPHY

Top Left: Toronto

Bottom Left: Canadian National Exhibition

Right: Canadian National Exhibition