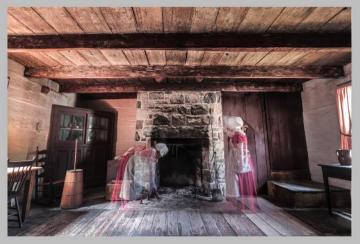

### SPOOKY SIGHTS

Top Left: Island Lake Conservation Area Bottom Left: Island Lake Conservation Area

Right: Richmond Skating Oval