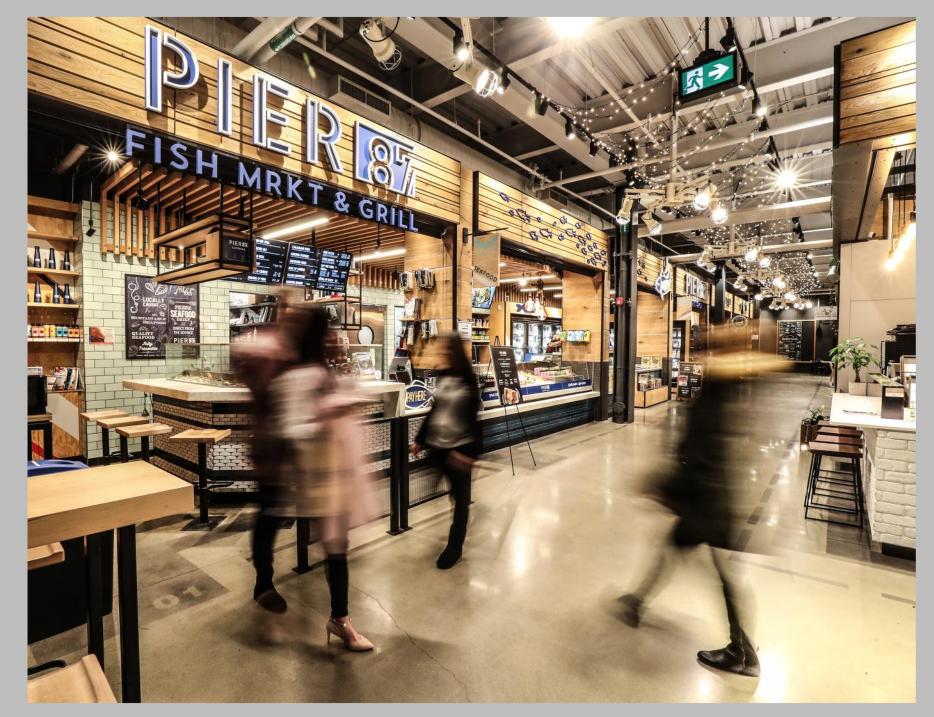

# FOR THE FOODIES

Top Left: Marwan's Global Bistro

Bottom Left: Brock Street Brewing Company

Right: Banjo Cider